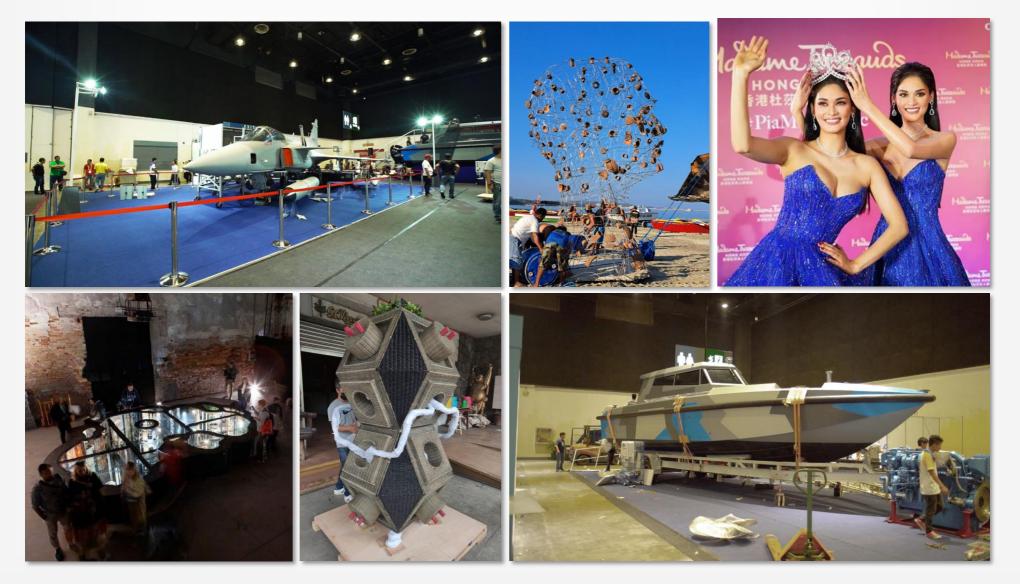

| government<br>contracts                                                                                               | live and fresh                                                                     |
| Cross docking<br>Domestic distribution<br>Inventory management<br>Pick and pack<br>Warehouse management | Breakbulk + chartering services<br>Heavy lift + OGG + multiple<br>containers<br>Industrial relocation<br>Multimodal transport | Defense + security<br>Pharmaceuticals<br>Relief goods                                                                 | Live tropical fish<br>Perishables<br>Research + clinical trials support            |

Rigging + machine moving





#### alta fairs and exhibits



## special projects









### special projects



### logistics center



9,500 sqm land area
2-storey warehouse
10 loading bays
100 kW solar system

## logistics center



**5-high** rack system, double deep

9 temperaturecontrolled rooms

18°C - 25°C temperature

**CW1** Warehouse Management System

#### logistics center



24/7 security detailProtected data centerCloud core system100 kVA generator

#### network



Leading the World in Logistics Partnering

ITALIAN CHAMBER OF COMMERCE IN THE PHILIPPINES, INC.



#### accreditation and certification









3 Sta. Agueda Avenue, Pascor Drive, Parañaque City, Metro Manila, Philippines 1700



+63 2 8551 4617 to 20



ask@asti.com.ph



www.asti.com.ph

Bataan, Cebu, Clark, Davao, General Santos, Subic