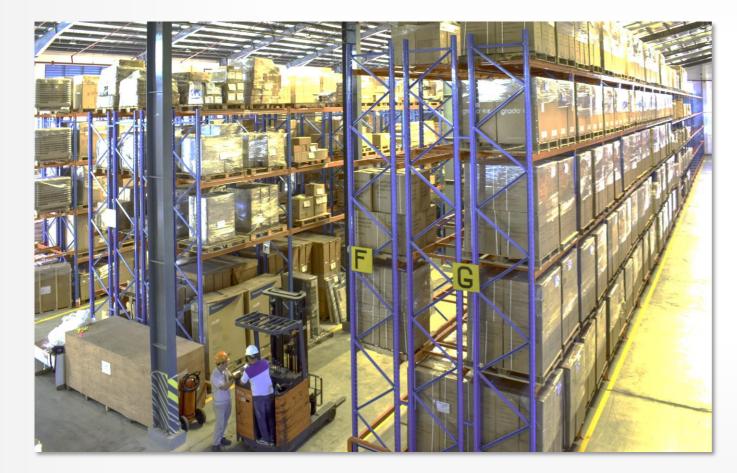

## logistics center

**5-high** rack system, double deep

9 temperaturecontrolled rooms

18°C - 25°C temperature

**CW1** Warehouse Management System