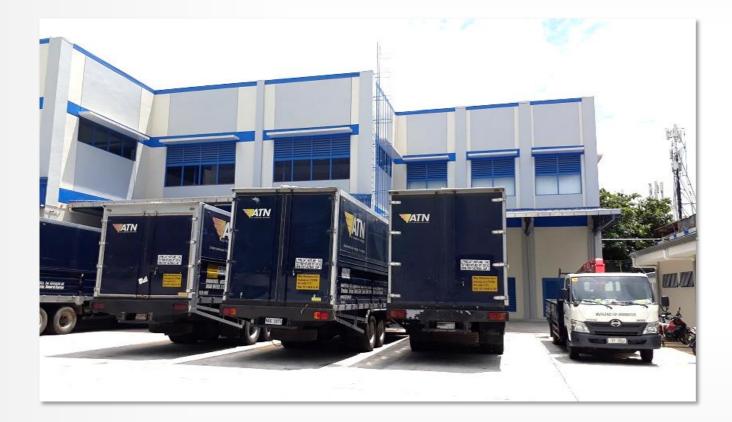

### logistics center

9,500 sqm land area
2-storey warehouse
10 loading bays
100 kW solar system