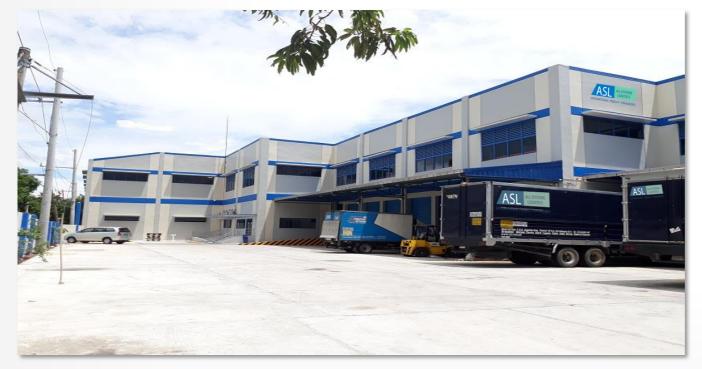

### logistics center

9,500 sqm land area
2-storey warehouse
10 loading bays
100 kW solar system

## logistics center

**5-high** rack system, double deep

9 temperaturecontrolled rooms

18°C - 25°C temperature

**CW1** Warehouse Management System

#### logistics center

24/7 security detailProtected data centerCloud core system100 kVA generator